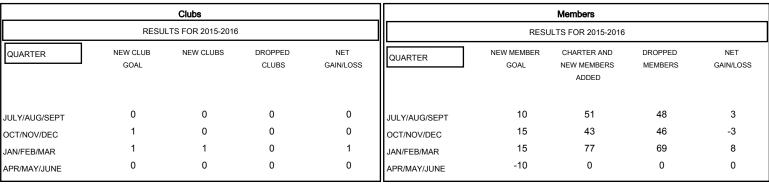

| DROPPED CLUBS: 0 |     |
|------------------|-----|
| DROPPED MEMBERS  |     |
| DECEASED         | 19  |
| CLUB CANCELLED   | 0   |
| OTHER            | 144 |
| TOTAL            | 163 |

| 46 CLUBS OF 66 ADDED 1 OR MORE<br>NEW MEMBERS | GENDER DISTRIBU<br>MALE<br>FEMALE     | TION<br>1,136 (67.94%)<br>536 (32.06%) |            |
|-----------------------------------------------|---------------------------------------|----------------------------------------|------------|
| CLICK HERE FOR HEALTH ASSESSMENT DATA         | FAMILY UNIT MEMBERS HEAD OF HOUSEHOLD |                                        | 226<br>110 |