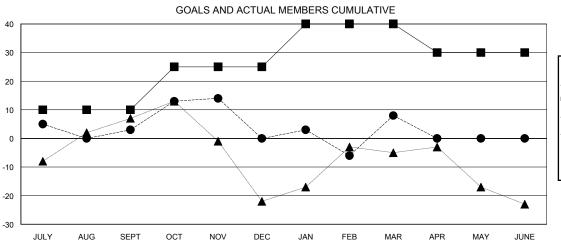

## GOALS AND ACTUAL NEW CLUBS CUMULATIVE

| -■- CURRENT YEAR GOALS FOR NEW    |
|-----------------------------------|
| MEMBERS                           |
| - ● - CURRENT YEAR ACTUAL MEMBERS |
| - A - LAST YEAR ACTUAL MEMBERS    |
|                                   |
|                                   |
|                                   |